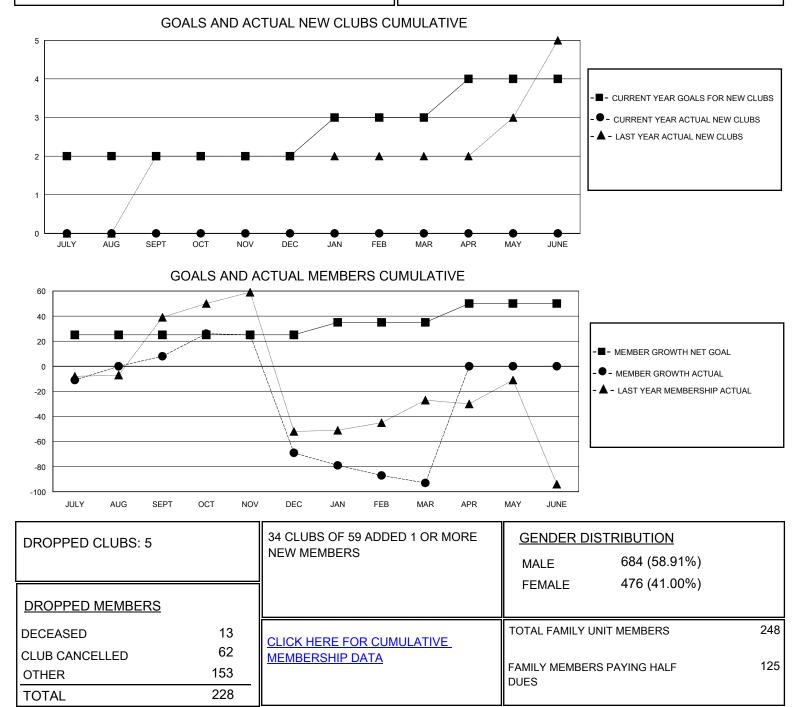

## MONTHLY MEMBERSHIP PROGRESS REPORT

District 35 L

Results as of: 3/31/2024

| GMT:                  | LOCATION FLORIDA |           |               |                       |                        |                         | GMT CA                                             |
|-----------------------|------------------|-----------|---------------|-----------------------|------------------------|-------------------------|----------------------------------------------------|
| Clubs                 |                  |           |               | Members               |                        |                         |                                                    |
| RESULTS FOR 2023-2024 |                  |           |               | RESULTS FOR 2023-2024 |                        |                         |                                                    |
| QUARTER               | NEW CLUB GOAL    | NEW CLUBS | DROPPED CLUBS | QUARTER               | BER GROWTH NET<br>GOAL | MEMBER GROWTH<br>ACTUAL | DROPPED<br>MEMBERS ACTUAL<br>(including transfers) |
| JULY/AUG/SEPT         | 2                | 0         | 3             | JULY/AUG/SEPT         | 25                     | 69                      | 41                                                 |
| OCT/NOV/DEC           | 0                | 0         | 2             | OCT/NOV/DEC           | 0                      | 50                      | 120                                                |
| JAN/FEB/MAR           | 1                | 0         | 0             | JAN/FEB/MAR           | 10                     | 111                     | 67                                                 |
| APR/MAY/JUNE          | 1                | 0         | 0             | APR/MAY/JUNE          | 15                     | 0                       | 0                                                  |